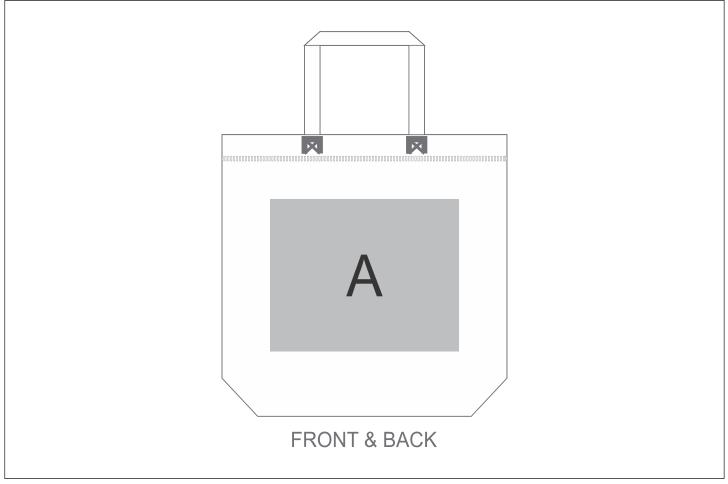

## **Branding Options:**

| Position | Branding Method (Branding Code) | No. of Colours | Dimension               |
|----------|---------------------------------|----------------|-------------------------|
| А        | Screen Print (SA)               | 2 Colours      | 265mm wide x 200mm high |
| А        | Digital Direct Transfer (DDT-D) | Full Colour    | 105mm wide x 74mm high  |
| А        | Digital Direct Transfer (DDT-A) | Full Colour    | 148mm wide x 105mm high |
| А        | Digital Direct Transfer (DDT-B) | Full Colour    | 210mm wide x 148mm high |
| А        | Digital Direct Transfer (DDT-C) | Full Colour    | 265mm wide x 200mm high |